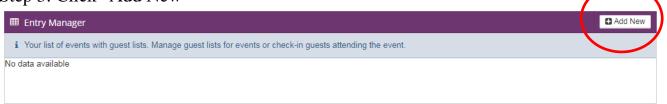

Administration and the Society's Treasurer. You must also know how many tickets have been sold. Accordingly, please ensure that all monies collected during ticket sales are lodged to the bank. If you require the money straight away, you can get a withdrawal form, either at the bank or from the SocsBox. Lodge the money and then withdraw it: this leaves a paper trail for accounting purposes later in the year.

## How does the society make an attendance list from the three separate ways of selling tickets?

Head to the section outlined in the image,

Step 1: Login to the societies dashboard on www.socs.nuigalway.ie



Step 2:

it is located in the middle column of your dashboard.

N.B it is important that the event you are selling tickets for appears in the calendar. Step 3: Click "Add New"



#### Step 4: Select your society event and click save.

| ⊞ Se               | elect a calendar event