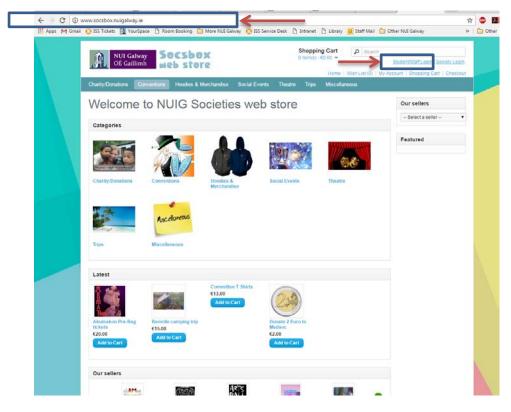

#### **Selling Tickets for your Society – Online Webstore**

#### www.socsbox.socs.nuigalway.ie

Step 1: Log onto http://www.socsbox.nuigalway.ie/ & Click Society Login.

| NUI Galway<br>OÉ Gaillimh                                  | Socsbox<br>web store                | Shopping Cart<br>0 terr(s) - (0.00 -        |                              | Student/Staff Login   Society Login                                                       |
|------------------------------------------------------------|-------------------------------------|---------------------------------------------|------------------------------|-------------------------------------------------------------------------------------------|
| Charity/Donations Conventi                                 | ions Hoodies & Merchandise          | Social Events Theatre Trips Miscellan       | and the second second second |                                                                                           |
| Hitter - Account - Login<br>Student Logi                   | n                                   | Society/Seller Logi                         | in                           | Our sellers                                                                               |
| Login using yourspace<br>You will be redirect back to this |                                     | E.N uil Address:                            |                              | Account                                                                                   |
| Toph                                                       |                                     | Partweet                                    |                              | Login     Forgatien Password     Mx Account                                               |
|                                                            |                                     | Lopin                                       |                              | Wish Let     Mossaus     Octor History     Downloads                                      |
|                                                            |                                     |                                             |                              | Batans     Batansectors                                                                   |
|                                                            |                                     |                                             |                              |                                                                                           |
|                                                            |                                     |                                             |                              |                                                                                           |
| Information                                                | Customer Service                    | My Account                                  |                              |                                                                                           |
| About Us     Privacy Policy     Terms & Conditions         | Contact Us     Returns     Site Map | My Account     Order History     Wish List  |                              |                                                                                           |
|                                                            |                                     |                                             |                              |                                                                                           |
|                                                            |                                     | Universities Societies Co-Ordination Group, | Societies Office, Arasin     | a Mac Leinn, NUI Galway, Galway<br>Powered By Jandschot<br>NUIG Societies web store @ 201 |
|                                                            |                                     |                                             |                              |                                                                                           |