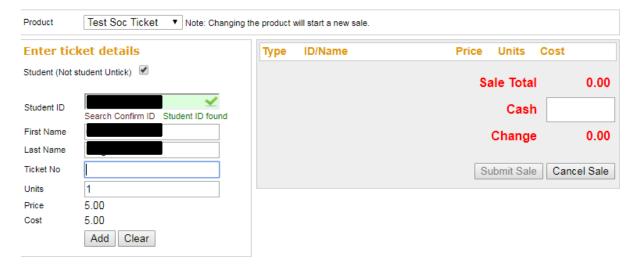

|
| → Income                         |          |
| → Expenditure                    |          |
| → Budget Request                 |          |
| $\rightarrow$ View Balance Sheet |          |
| Bank Account                     |          |
| → Breakdown of Addition          | nal      |
| Funding                          |          |
| → Schedule of Allowanc           | es Help  |
| → Help                           | ÷        |
| → Online Till Sales >>           |          |
| → Logout [ Cameron Ke            | iahron 1 |

Step 2: Click Online Till Sales in the left hand side - Logout [ Cameron Ke

Step 3: Click on "Sales" in the drop down menu. This will redirect you to the tickets you have on sale currently.

Step 4: Click on the ticket you wish to sell, and add in their ID number.



Step 5: Add in ticket Number, and then click Add. Then push submit sale on the right hand side. Continue this for each ticket that you sell.

#### **N.B** Importing your sales as income in the finance website.

This makes sure the money from your sales is lodged correctly to your account.

Step 1: Click "Import Sales" on the dropdown menu.

|   | Online Till Sales » |
|---|---------------------|
|   | Sales               |
|   | Edit Sales          |
| ſ | Import Tickets      |
|   |                     |

Step 2: Click on product to be imported. Ensure the information is correct and click import.

| Price | Total Units | Total  | View Tickets | Edit import details |
|-------|-------------|--------|--------------|---------------------|
| €5.00 | 4           | €20.00 | View         | Edit